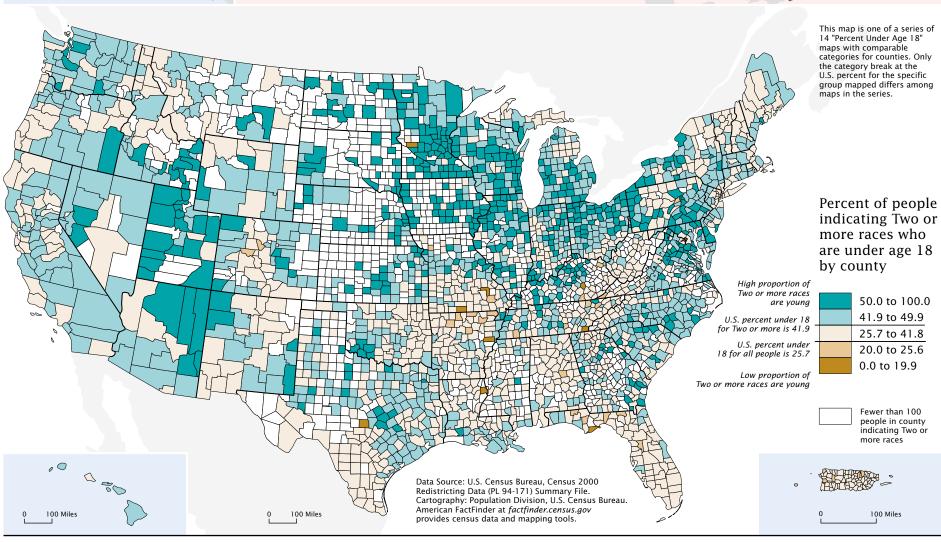

Black; American Indian and Alaska Native; Asian; Native Hawaiian and Other Pacific Islander

White; Black; American Indian and Alaska Native; Asian; Some other race

White; Black; American Indian and Alaska Native; Native Hawaiian and Other Pacific Islander; Some other race

White; Black; Asian; Native Hawaiian and Other Pacific Islander; Some other race

White; American Indian and Alaska Native; Asian; Native Hawaiian and Other Pacific Islander; Some other race

Black; American Indian and Alaska Native; Asian; Native Hawaiian and Other Pacific Islander; Some other race

White; Black; American Indian and Alaska Native; Asian; Native Hawaiian and Other Pacific Islander; Some other



## Percent of Population, 2000 Two or More Races







### Percent Under Age 18, 2000 Two or More Races







## Number of People, 2000 Two or More Races