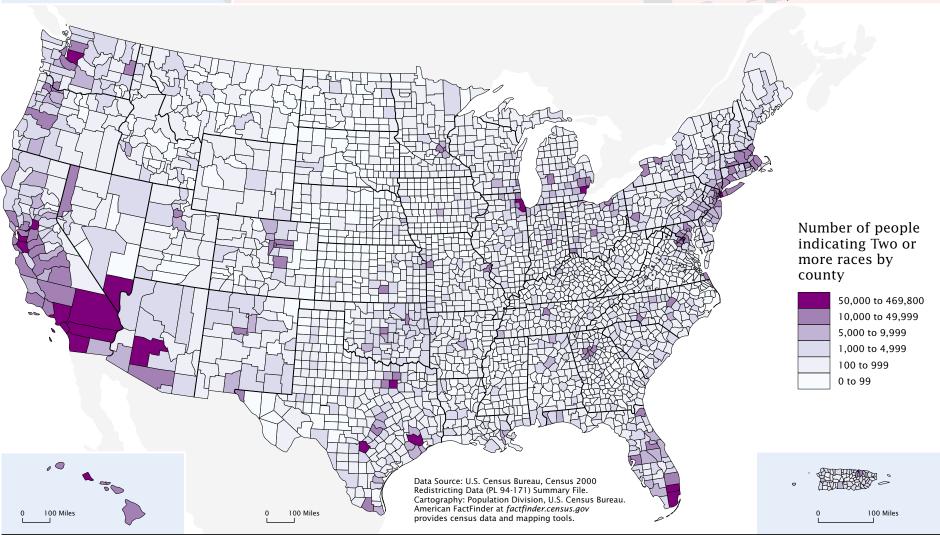

tive Hawaiian and Other Pacific Islander

White; Black; American Indian and Alaska Native; Asian; Some other race

White; Black; American Indian and Alaska Native; Native Hawaiian and Other Pacific Islander; Some other race

White; Black; Asian; Native Hawaiian and Other Pacific Islander; Some other race

White; American Indian and Alaska Native; Asian; Native Hawaiian and Other Pacific Islander; Some other race

Black; American Indian and Alaska Native; Asian; Native Hawaiian and Other Pacific Islander; Some other race

White; Black; American Indian and Alaska Native; Asian; Native Hawaiian and Other Pacific Islander; Some other



## Percent of Population, 2000 Two or More Races







### Percent Under Age 18, 2000 Two or More Races







## Number of People, 2000 Two or More Races