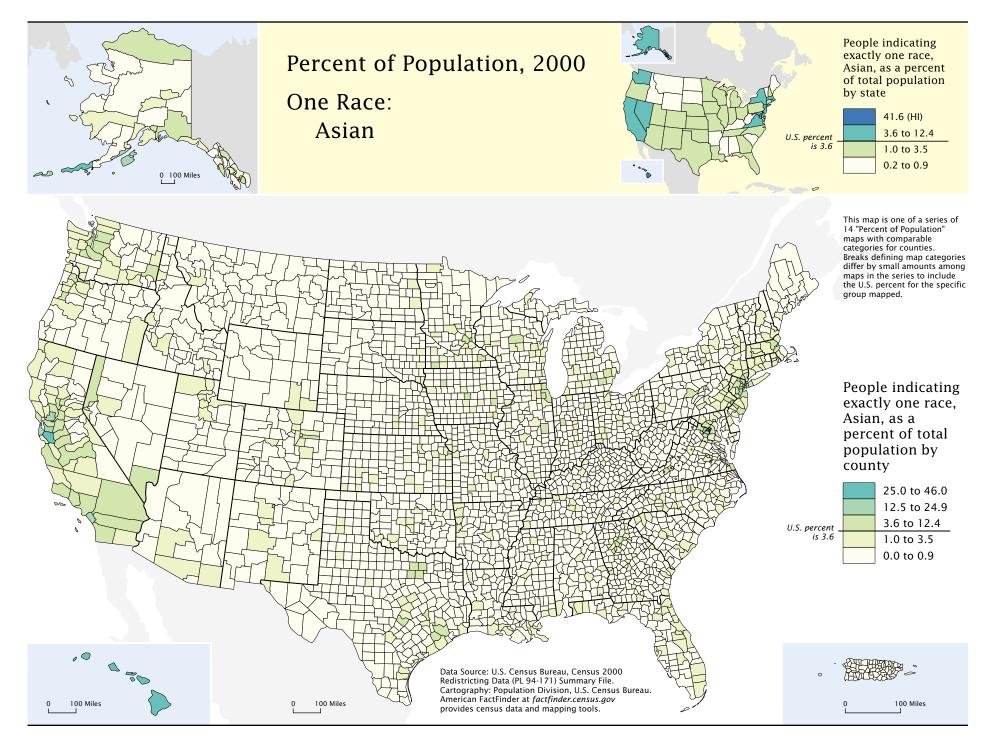

## Asian

Maps for people indicating one race, Asian, followed by maps for people indicating one or more races including Asian

## One Race: Asian