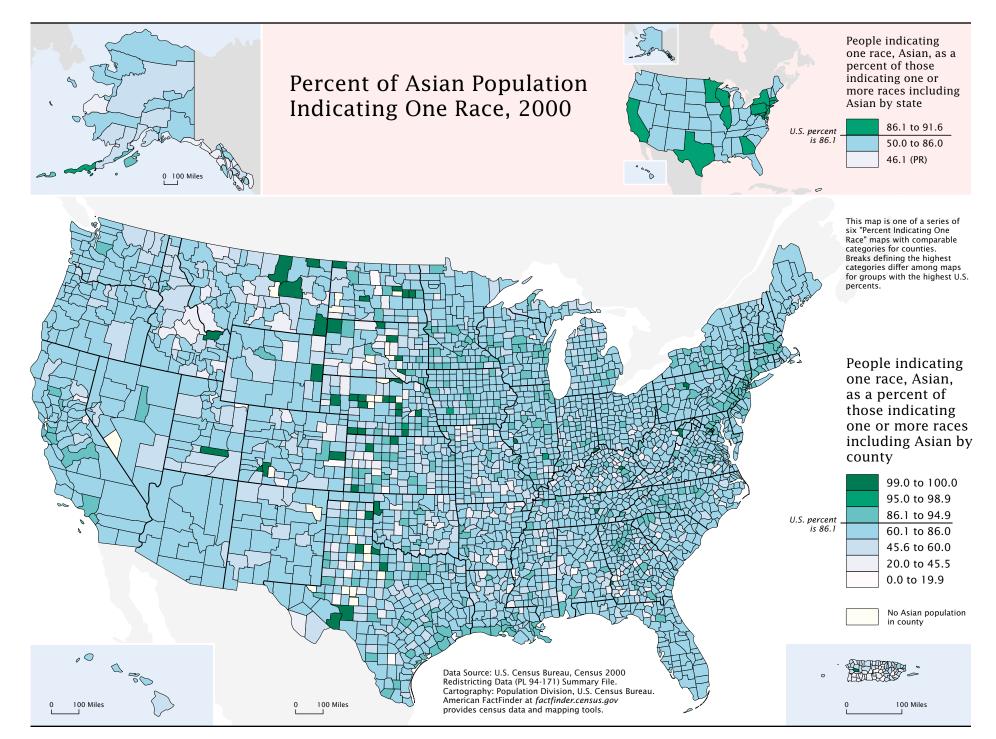

## Asian

Maps for people indicating one race, Asian, followed by maps for people indicating one or more races including Asian