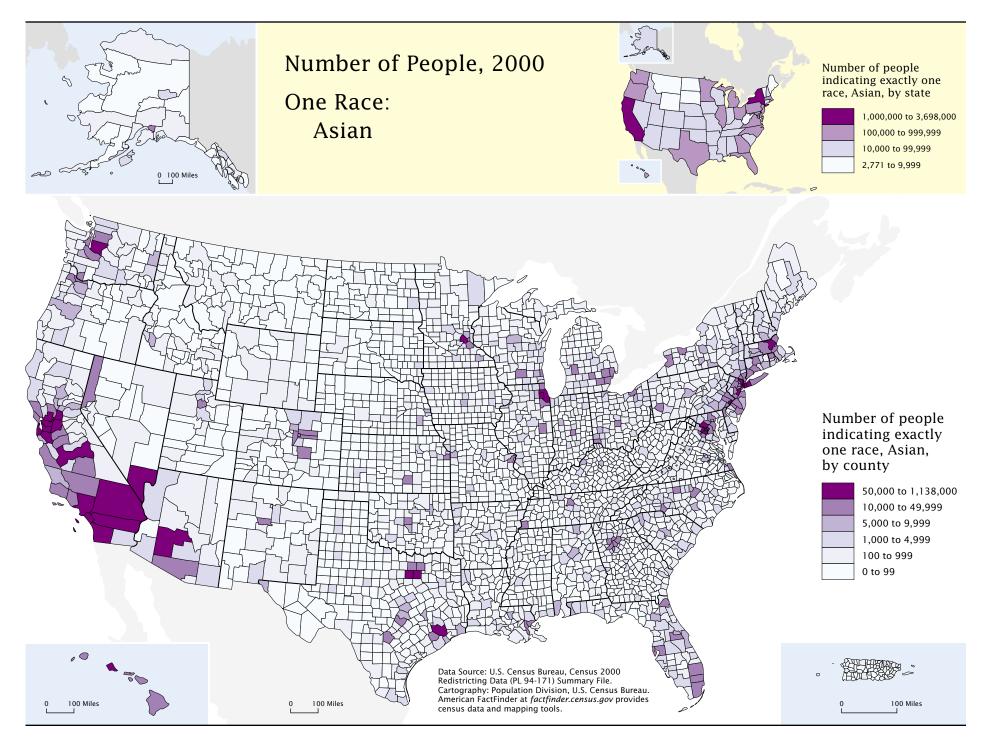

## Asian



Maps for people indicating one race, Asian, followed by maps for people indicating one or more races including Asian

## One Race: Asian











## One or More Races Including Asian

| Asian;<br>Asian; White                                     | Asian; American Indian and Alaska<br>Native; Native Hawaiian and Other | Asian; Black; Native Hawaiian and<br>Other Pacific Islander; Some other race                                |
|------------------------------------------------------------|------------------------------------------------------------------------|-------------------------------------------------------------------------------------------------------------|
| Asian, white                                               | Pacific Islander                                                       | Asian; American Indian and Alaska<br>Native; Native Hawaiian and Other<br>Pacific Islander; Some other race |
| Asian; Black or Af