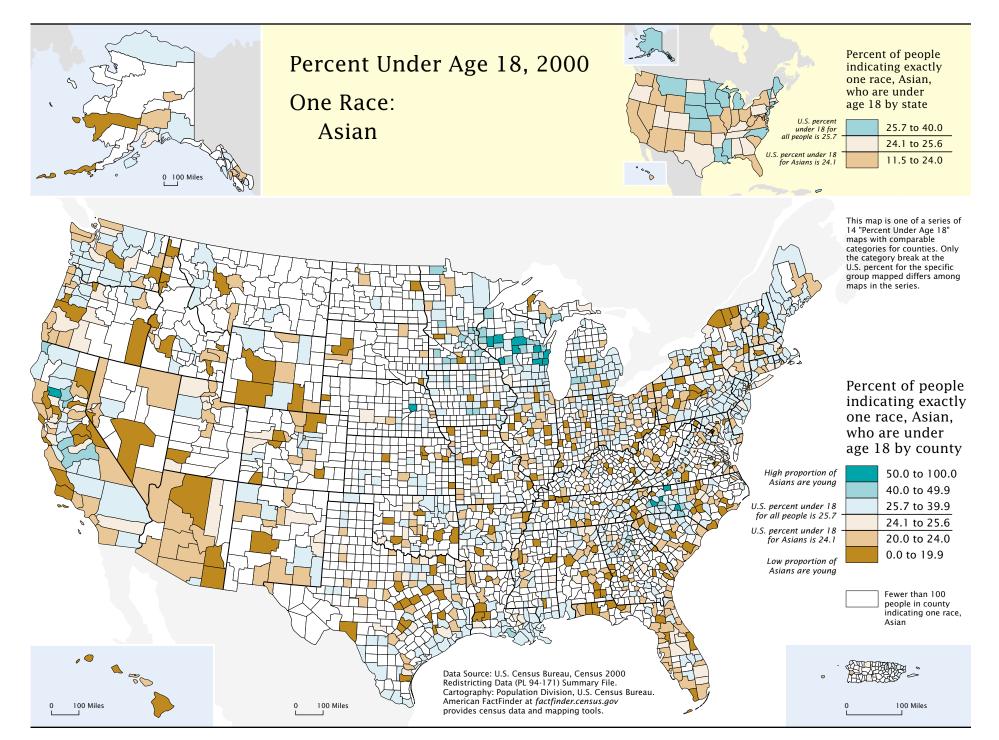

## Asian

Maps for people indicating one race, Asian, followed by maps for people indicating one or more races including Asian

## One Race: Asian