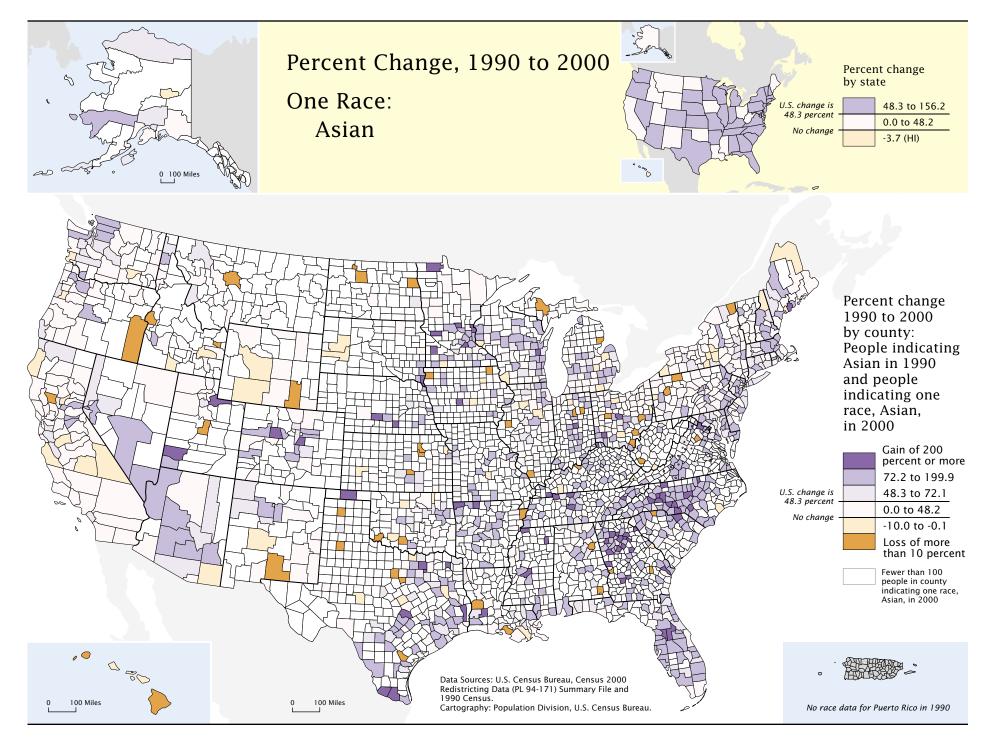

## Asian

Maps for people indicating one race, Asian, followed by maps for people indicating one or more races including Asian

## One Race: Asian