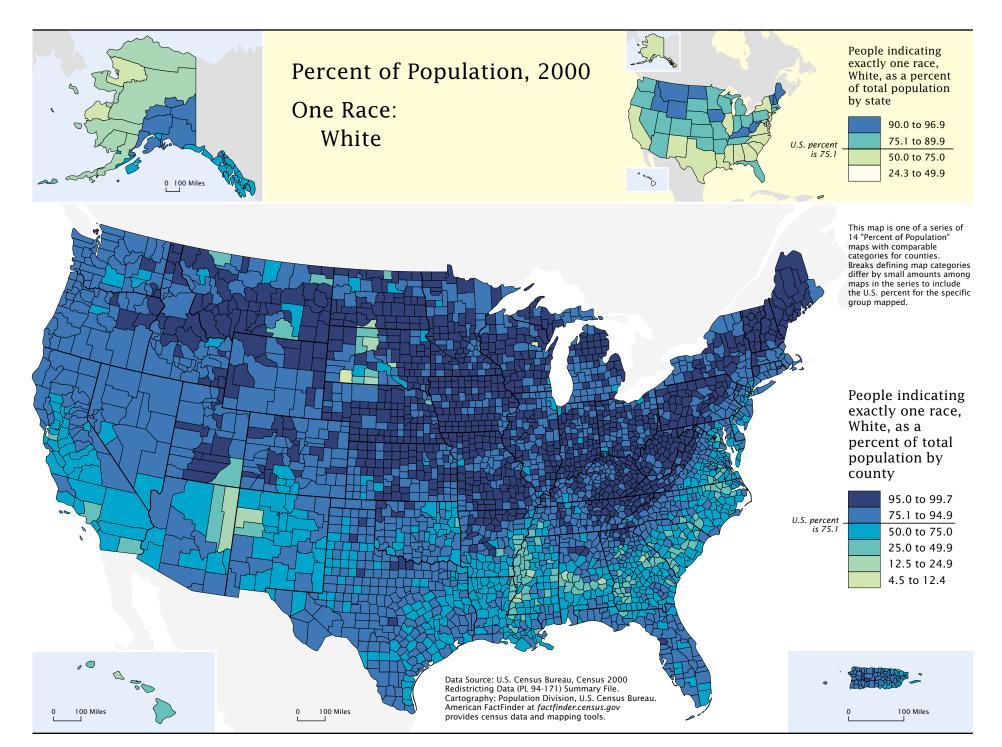

## White

Maps for people indicating one race, White, followed by maps for people indicating one or more races including White

## One Race: White