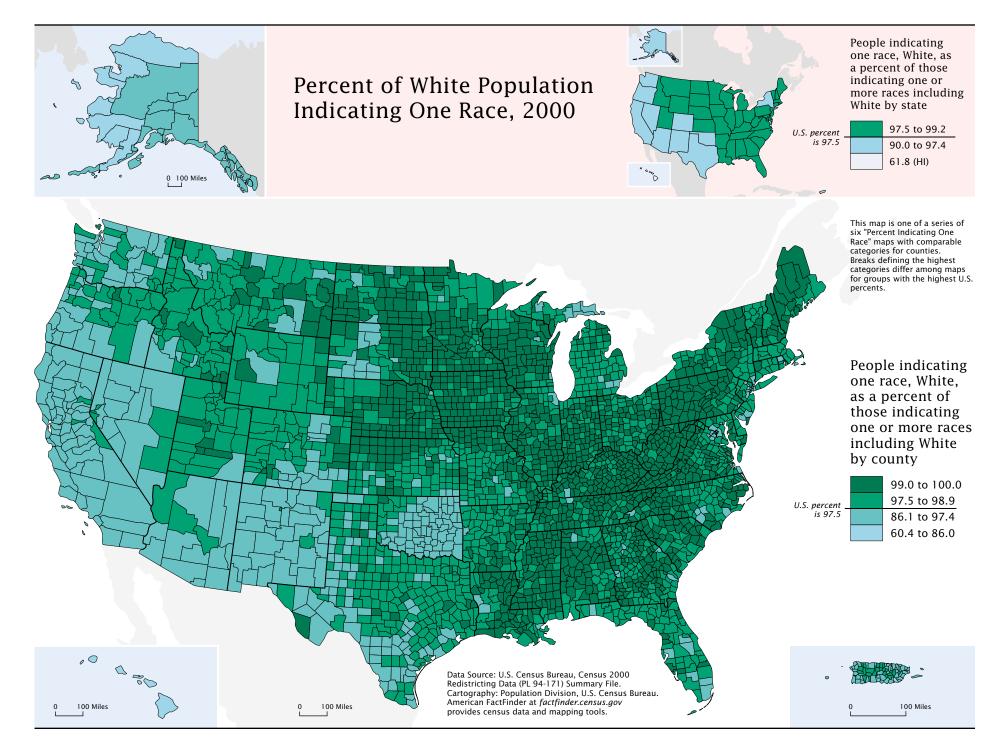

## White

Maps for people indicating one race, White, followed by maps for people indicating one or more races including White

## One Race: White