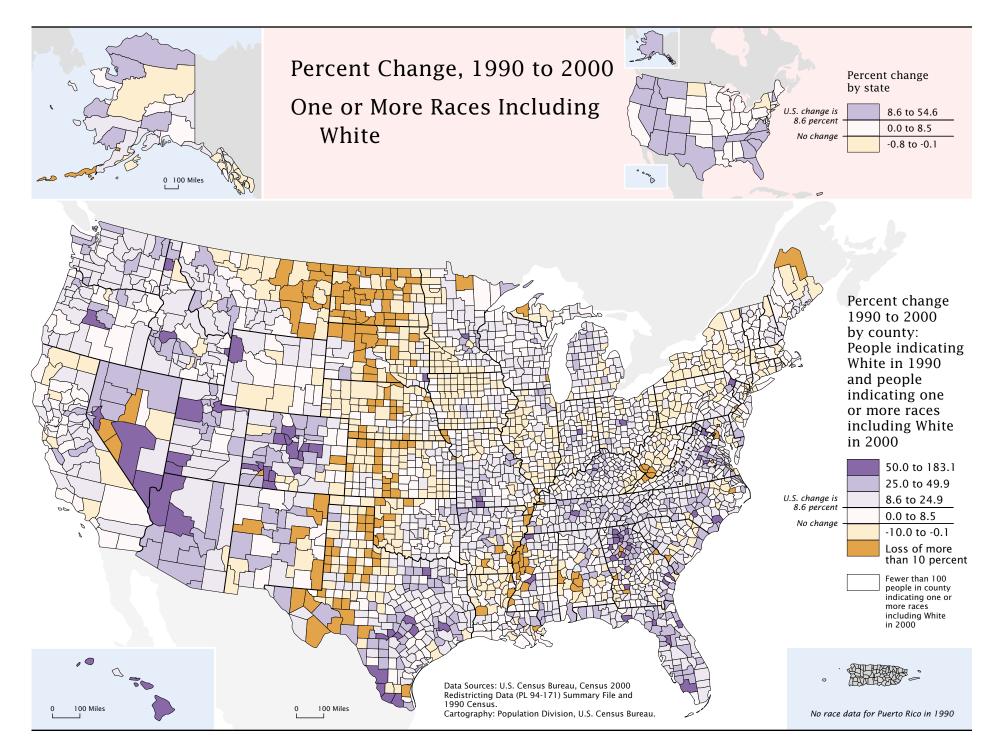

## White

Maps for people indicating one race, White, followed by maps for people indicating one or more races including White

## One or More Races Including White

| White<br>White; Black or African American                                                  | White; Asian; Native Hawaiian and<br>Other Pacific Islander                                       | White; American Indian and Alaska<br>Native; Native Hawaiian and Other<br>Pacific Islander; Some other race        |
|--------------------------------------------------------------------------------------------|---------------------------------------------------------------------------------------------------|--------------------------------------------------------------------------------------------------------------------|
| White; American Indian and Alaska<br>Native                                                | White; Asian; Some other race<br>White; Native Hawaiian and Other                                 | White; Asian; Native Hawaiian and<br>Other Pacific Islander; Some other race                                       |
| White; Asian<br>White; Native Hawaiian and Other<br>Pacific Islander                       | Pacific Islander; Some other race<br>White; Black; American Indian and<br>Alaska Native; Asian    | White; Black; American Indian and<br>Alaska Native; Asian; Native Hawaiian<br>and Other Pacific Islander           |
| White; Some other race<br>White; Black; American Indian and                                | White; Black; American Indian and<br>Alaska Native; Native Hawaiian and<br>Other Pacific Islander | White; Black; American Indian and<br>Alaska Native; Asian; Some other race                                         |
| Alaska Native<br>White; Black; Asian                                                       | White; Black; American Indian and<br>Alaska Native; Some other race                               | White; Black; American Indian and<br>Alaska Native; Native Hawaiian and<br>Other Pacific Islander; Some other race |
| White; Black; Native Hawaiian and<br>Other Pacific Islander                                | White; Black; Asian; Native Hawaiian<br>and Other Pacific Islander                                | White; Black; Asian; Native Hawaiian and Other Pacific Islander; Some other                                        |
| White; Black; Some other race                                                              | White; Black; Asian; Some other race                                                              | race                                                                                                               |
| White; American Indian and Alaska<br>Native; Asian                                         | White; Black; Native Hawaiian and<br>Other Pacific Islander; Some other race                      | White; American Indian and Alaska<br>Native; Asian; Native Hawaiian and<br>Other Pacific Islander; Some other race |
| White; American Indian and Alaska<br>Native; Native Hawaiian and Other<br>Pacific Islander | White; American Indian and Alaska<br>Native; Asian; Native Hawaiian and<br>Other Pacific Islander | White; Black; American Indian and<br>Alaska Native; Asian; Native Hawaiian                                         |
| White; American Indian and Alaska<br>Native; Some other race                               | White; American Indian and Alaska<br>Native; Asian; Some other race                               | and Other Pacific Islander; Some other race                                                                        |