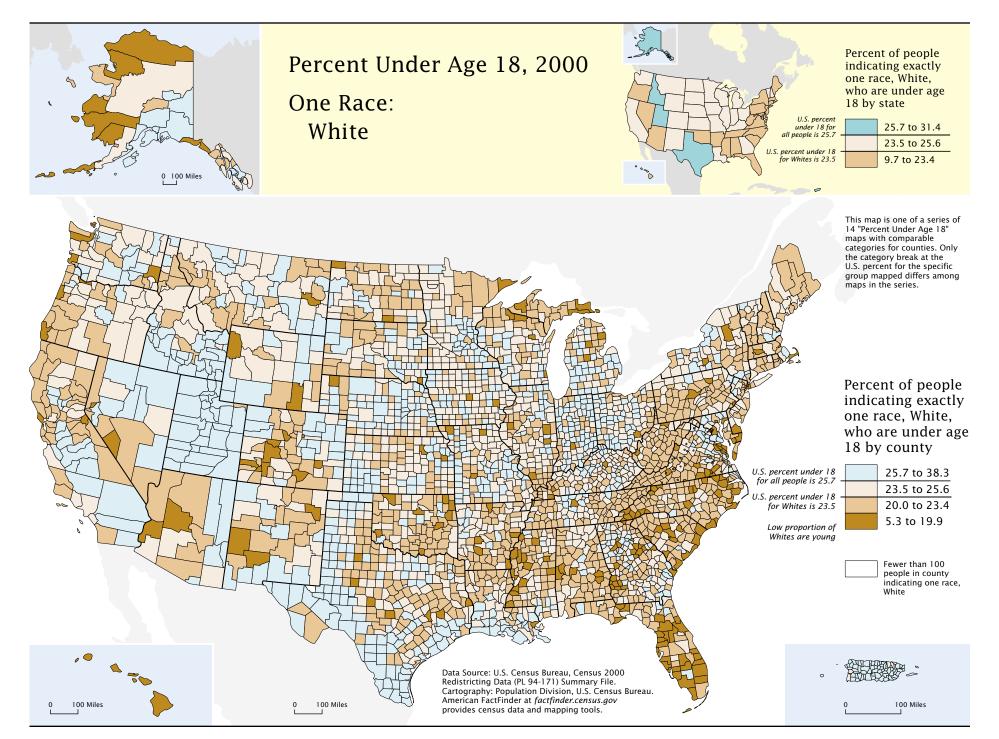

## White

Maps for people indicating one race, White, followed by maps for people indicating one or more races including White

## One Race: White