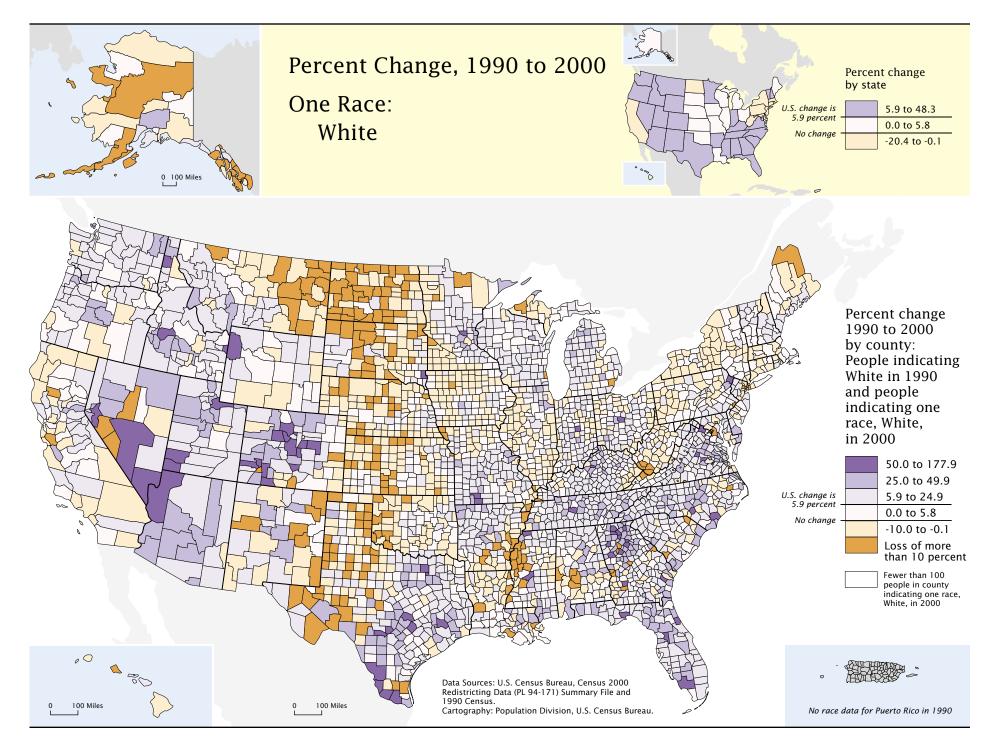

## White

Maps for people indicating one race, White, followed by maps for people indicating one or more races including White

## One Race: White