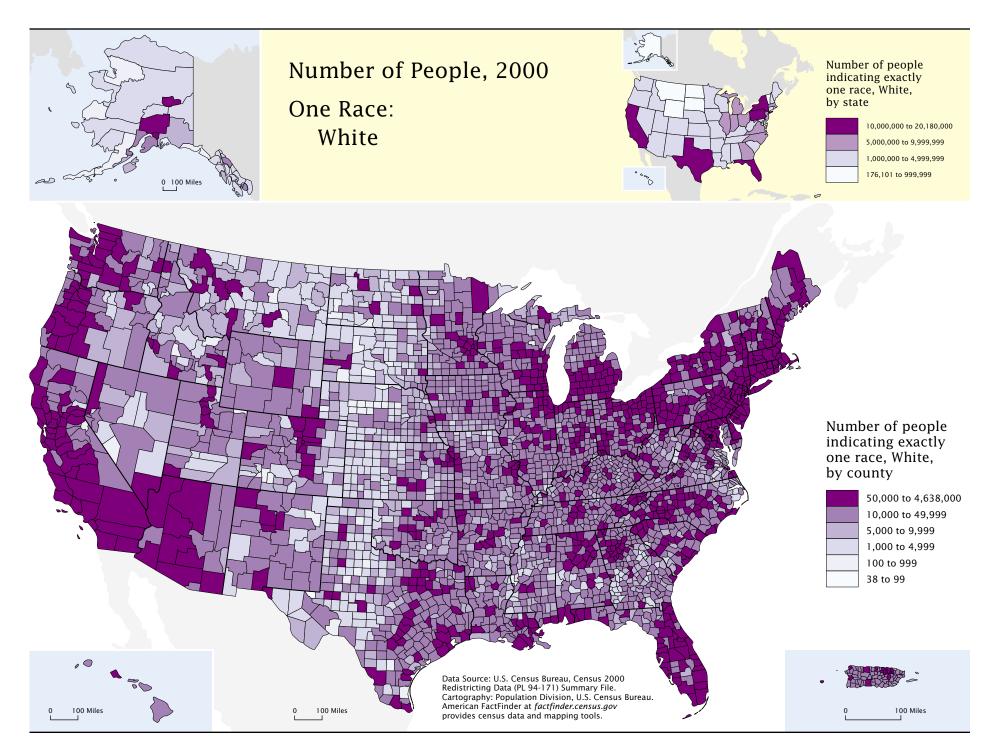

## White

Maps for people indicating one race, White, followed by maps for people indicating one or more races including White

## One Race: White